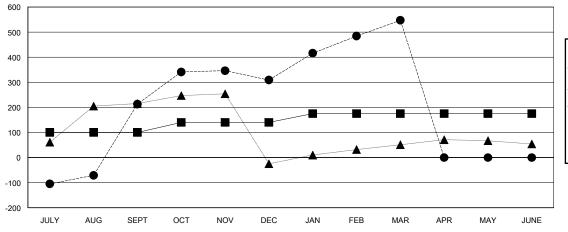

## GOALS AND ACTUAL MEMBERS CUMULATIVE

| - <b>II</b> - ME | MBER | GROWTH | NET | GOAL |
|------------------|------|--------|-----|------|
|------------------|------|--------|-----|------|

- ■ - MEMBER GROWTH ACTUAL

- ▲ - LAST YEAR MEMBERSHIP ACTUAL

| DROPPED CLUBS: 11 |     |
|-------------------|-----|
| DROPPED MEMBERS   |     |
| DECEASED          | 5   |
| CLUB CANCELLED    | 95  |
| OTHER             | 317 |
| TOTAL             | 417 |

## District 3234H2

Results as of: 3/31/2024

| GMT CA |
|--------|
|        |

| Clubs                 |               |           | Members RESULTS FOR 2023-2024 |               |                       |                         |                                                    |
|-----------------------|---------------|-----------|-------------------------------|---------------|-----------------------|-------------------------|----------------------------------------------------|
| RESULTS FOR 2023-2024 |               |           |                               |               |                       |                         |                                                    |
| QUARTER               | NEW CLUB GOAL | NEW CLUBS | DROPPED CLUBS                 | QUARTER MEMB  | ER GROWTH NET<br>GOAL | MEMBER GROWTH<br>ACTUAL | DROPPED<br>MEMBERS ACTUAL<br>(including transfers) |
| JULY/AUG/SEPT         | 3             | 12        | 3                             | JULY/AUG/SEPT | 100                   | 523                     | 248                                                |
| OCT/NOV/DEC           | 0             | 2         | 8                             | OCT/NOV/DEC   | 40                    | 254                     | 154                                                |
| JAN/FEB/MAR           | 2             | 10        | 0                             | JAN/FEB/MAR   | 35                    | 259                     | 15                                                 |
| APR/MAY/JUNE          | 0             | 0         | 0                             | APR/MAY/JUNE  | 0                     | 0                       | 0                                                  |