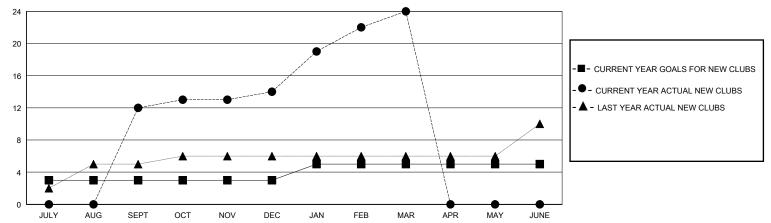

## GOALS AND ACTUAL NEW CLUBS CUMULATIVE

## District 3234H2

Results as of: 3/31/2024

| GMT CA |
|--------|
|        |

| Clubs                 |               |           | Members RESULTS FOR 2023-2024 |               |                       |                         |                                                    |
|-----------------------|---------------|-----------|-------------------------------|---------------|-----------------------|-------------------------|----------------------------------------------------|
| RESULTS FOR 2023-2024 |               |           |                               |               |                       |                         |                                                    |
| QUARTER               | NEW CLUB GOAL | NEW CLUBS | DROPPED CLUBS                 | QUARTER MEMB  | ER GROWTH NET<br>GOAL | MEMBER GROWTH<br>ACTUAL | DROPPED<br>MEMBERS ACTUAL<br>(including transfers) |
| JULY/AUG/SEPT         | 3             | 12        | 3                             | JULY/AUG/SEPT | 100                   | 523                     | 248                                                |
| OCT/NOV/DEC           | 0             | 2         | 8                             | OCT/NOV/DEC   | 40                    | 254                     | 154                                                |
| JAN/FEB/MAR           | 2             | 10        | 0                             | JAN/FEB/MAR   | 35                    | 259                     | 15                                                 |
| APR/MAY/JUNE          | 0             | 0         | 0                             | APR/MAY/JUNE  | 0                     | 0                       | 0                                                  |